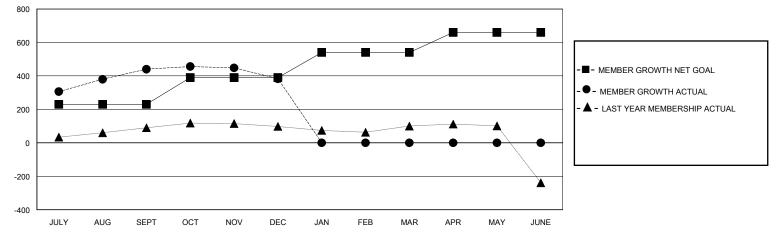

## MONTHLY MEMBERSHIP PROGRESS REPORT

District 322 B2

Results as of: 12/31/2023

- CURRENT YEAR GOALS FOR NEW CLUBS

CURRENT YEAR ACTUAL NEW CLUBS

| GMT:                  | LOCATION INDIA |           |               |                       |                         |                         | GMT CA                                             |  |
|-----------------------|----------------|-----------|---------------|-----------------------|-------------------------|-------------------------|----------------------------------------------------|--|
|                       | Club           | lubs      |               | Members               |                         |                         |                                                    |  |
| RESULTS FOR 2023-2024 |                |           |               | RESULTS FOR 2023-2024 |                         |                         |                                                    |  |
| QUARTER               | NEW CLUB GOAL  | NEW CLUBS | DROPPED CLUBS | QUARTER               | MBER GROWTH NET<br>GOAL | MEMBER GROWTH<br>ACTUAL | DROPPED<br>MEMBERS ACTUAL<br>(including transfers) |  |
| JULY/AUG/SEPT         | 5              | 6         | 1             | JULY/AUG/SEPT         | 230                     | 508                     | 59                                                 |  |
| OCT/NOV/DEC           | 2              | 3         | 2             | OCT/NOV/DEC           | 160                     | 98                      | 154                                                |  |
| JAN/FEB/MAR           | 2              | 0         | 0             | JAN/FEB/MAR           | 150                     | 0                       | 0                                                  |  |
| APR/MAY/JUNE          | 1              | 0         | 0             | APR/MAY/JUNE          | 120                     | 0                       | 0                                                  |  |
| 40                    | GOALS          | AND ACTUA | L NEW CLUBS C | UMULATIVE             |                         |                         |                                                    |  |
| 8                     |                |           | • • •         |                       |                         | [                       |                                                    |  |