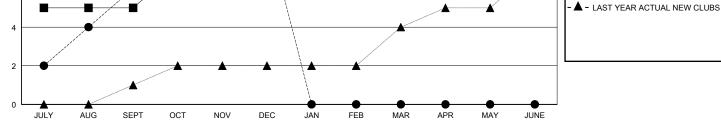

## MONTHLY MEMBERSHIP PROGRESS REPORT

District 322 B2

Results as of: 12/31/2023

- CURRENT YEAR GOALS FOR NEW CLUBS

CURRENT YEAR ACTUAL NEW CLUBS

| GMT:                  | LOCATION INDIA |           |               |                       |                         |                         | GMT CA                                             |  |
|-----------------------|----------------|-----------|---------------|-----------------------|-------------------------|-------------------------|----------------------------------------------------|--|
|                       | Club           | lubs      |               | Members               |                         |                         |                                                    |  |
| RESULTS FOR 2023-2024 |                |           |               | RESULTS FOR 2023-2024 |                         |                         |                                                    |  |
| QUARTER               | NEW CLUB GOAL  | NEW CLUBS | DROPPED CLUBS | QUARTER               | MBER GROWTH NET<br>GOAL | MEMBER GROWTH<br>ACTUAL | DROPPED<br>MEMBERS ACTUAL<br>(including transfers) |  |
| JULY/AUG/SEPT         | 5              | 6         | 1             | JULY/AUG/SEPT         | 230                     | 508                     | 59                                                 |  |
| OCT/NOV/DEC           | 2              | 3         | 2             | OCT/NOV/DEC           | 160                     | 98                      | 154                                                |  |
| JAN/FEB/MAR           | 2              | 0         | 0             | JAN/FEB/MAR           | 150                     | 0                       | 0                                                  |  |
| APR/MAY/JUNE          | 1              | 0         | 0             | APR/MAY/JUNE          | 120                     | 0                       | 0                                                  |  |
| 40                    | GOALS          | AND ACTUA | L NEW CLUBS C | UMULATIVE             |                         |                         |                                                    |  |
| 8                     |                |           | • • •         |                       |                         | [                       |                                                    |  |